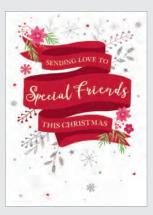

#### 77102 Nephew

77691 Nephew

77687 Uncle

77657 Special Friends

Designs in pocket vary This pocket is a single design which will be selected from one of the designs shown above dependent on stock levels

77682 Special Friends