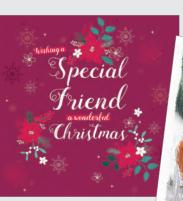

#### 77102 Nephew

77691 Nephew

77687 Uncle

77657 Special Friends

Designs in pocket vary This pocket is a single design which will be selected from one of the designs shown above dependent on stock levels

77682 Special Friends