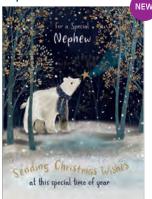

#### 77102 Nephew

77691 Nephew

77687 Uncle

77657 Special Friends

Designs in pocket vary This pocket is a single design which will be selected from one of the designs shown above dependent on stock levels

77682 Special Friends