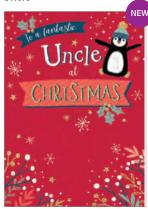

#### 77102 Nephew

77691 Nephew

77687 Uncle

77657 Special Friends

Designs in pocket vary This pocket is a single design which will be selected from one of the designs shown above dependent on stock levels

77682 Special Friends