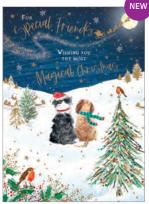

#### 77102 Nephew

77691 Nephew

77687 Uncle

77657 Special Friends

Designs in pocket vary This pocket is a single design which will be selected from one of the designs shown above dependent on stock levels

77682 Special Friends