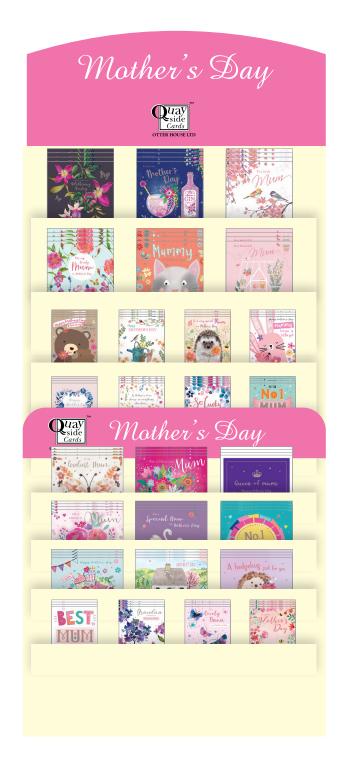

### Floor-Standing Display Unit (FSDU)

2 FSDUs can be displayed back-to-back with both the full ranges of Mother's Day and Easter on display.

For more information, please contact your sales representative or email our sales administration team on: sales@otterhouse.co.uk

# Mother's Day Wishes

FSDU Package includes: 27 card designs. 6 of each design. Sizes, price point and RRPs vary.

Deal Code: 77177PKG

77382 76792 Floral Mothering Sunday Gin Time

76793 Birds & Blossom

77383 Floral Mother's Day

76795 Cat & Kitten

76796 Greenhouse

77384 Little Bunny Girl

77385 Hedgehog Mum

76798 Watering Can

77387 Little Boy Bear

77388 Blue Willow Heart

77389 Flower Stems

77390 So Lucky To Have You

76804 No.1 Mum

76805 Embroidered Butterfly

76806 Bright Bouquet

77391 Queen of Mums

76808 Pink Flowers

76809 Swans

76810 No.1 Rosette

76811 Cupcakes

76812 Cottage Garden

77394 Cute Hedgehog

76814 Best Mum Ever

MOTHER'S DAY CDU (HALF) - 77184PKG EASTER CDU (HALF) - 77185PKG

77395 Grandma Floral

77396 Butterfly Nana

76817 Bee Floral