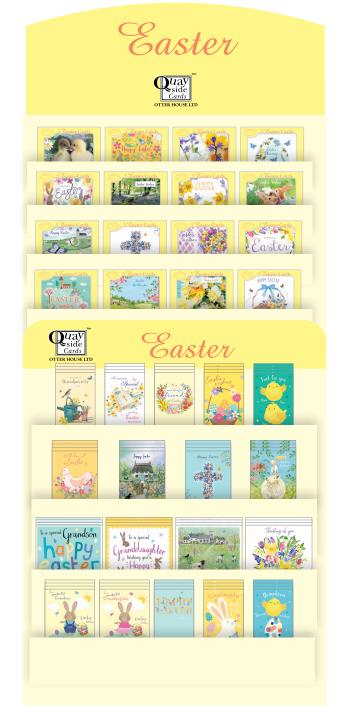

### Floor-Standing Display Unit (FSDU)

2 FSDUs can be displayed back-to-back with both the full ranges of Mother's Day and Easter on display.

For more information, please contact your sales representative or email our sales administration team on: sales@otterhouse.co.uk

### FSDU Package includes:

- 34 card designs
- 16 card packs, (5 cards of 1 design per pack).
- 15 single cards.
- 3 money wallets.4-6 of each design.Sizes, price points and RRPs vary.

#### Deal Code: 77179PKG

77401 Daffodils & Bunnies

77402 Photographic Daffodils

77403 Bluebells

76818

Easter Chick

Easter Illustrative\*

77404 Floral Egg

77397

77398 Easter Photographic\*

77405 Butterfly Church

Basket Bunnies

77400

77406 Bible & Flowers

77407 Blue Willow Cross

76830 Daffodils

77399 Easter Religious\*

76832 Church on the Hill

77408 Spring Floral

77409 Easter Basket

76839 Watering Can

76843 Someone Special

76842 Wonderful Friend

76837 Easter Basket

76836 Trio of Chicks

76845 Hen

77410 Easter Cottage

77411 Easter Cross

76847 Sheep and Lamb

77412 Grandson

77413 Granddagughter

76852 Grandson Chick

76844 Spring Meadow

76848 Thinking of You

76835 Grandson Bunny

76838 Granddagughter Bunny

76849 Happy Easter

76851 Granddaughter