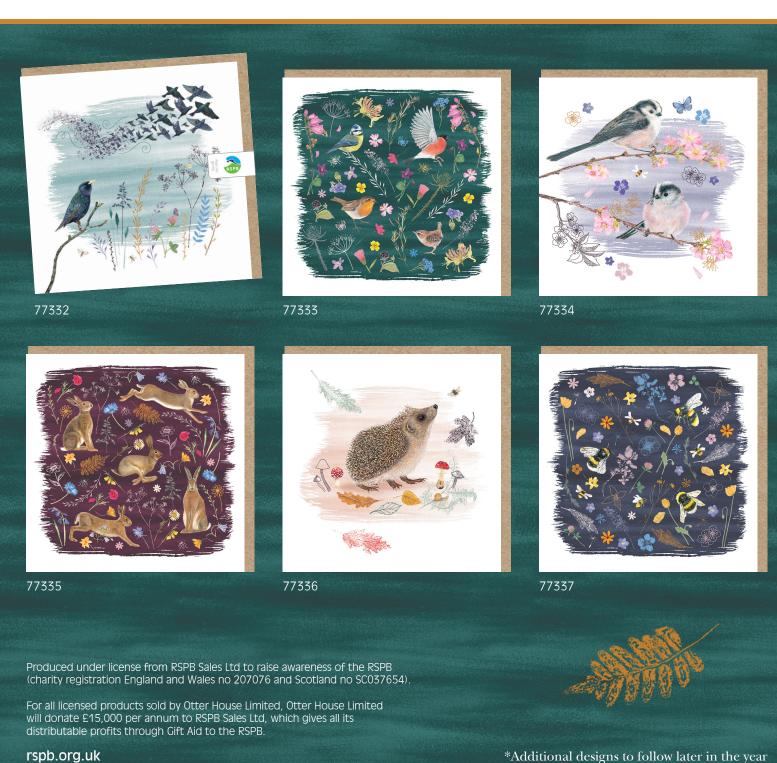

A range of 6 beautifully illustrated greetings cards, with kraft envelopes and emboss finishes.

OTTER HOUSE LTD

OTTER HOUSE LIMITED
Exe Box, Matford, Exeter, EX2 8FD, UK
Tel: +44 (0)1392 824300
E-mail: sales@otterhouse.co.uk
www.otterhouse.co.uk

- Blank inside
- Card size: 160 x 160mm
- Price code: G/JJ
- RRP: £2.65
- First 6 of 12 designs
- Emboss finishes
- Kraft envelopes
- Plastic-free with sticker seal

For full details of the collection please contact your sales representative directly, email our sales administration team on sales@otterhouse.co.uk or visit our website to order online at www.otterhouse.co.uk