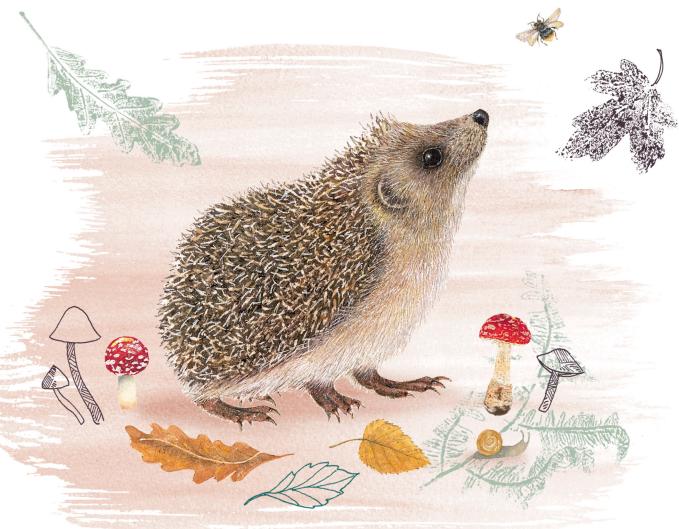

A range of 6 beautifully illustrated greetings cards, with kraft envelopes and emboss finishes.

OTTER HOUSE LTD

OTTER HOUSE LIMITED
Exe Box, Matford, Exeter, EX2 8FD, UK
Tel: +44 (0)1392 824300
E-mail: sales@otterhouse.co.uk
www.otterhouse.co.uk

- Blank inside
- Card size: 160 x 160mm
- Price code: G/JJ
- RRP: £2.65
- First 6 of 12 designs
- Emboss finishes
- Kraft envelopes
- Plastic-free with sticker seal

For full details of the collection please contact your sales representative directly, email our sales administration team on sales@otterhouse.co.uk or visit our website to order online at www.otterhouse.co.uk