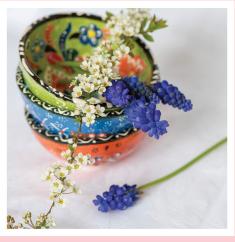

- First 6 of 12 designs
- Spot UV finish
- Gold envelopes
- Plastic-free with sticker seal

A COLLECTION OF STUNNING PHOTOGRAPHIC GREETINGS CARDS FEATURING BEAUTIFUL FLORAL ARRANGEMENTS, SUPPLIED WITH STYLISH METALLIC GOLD ENVELOPES.

77224

77229

77227

77228

77226

77230

\*Additional designs to follow later in the year

For full details of the collection please contact your sales representative directly, email our sales administration team on sales@otterhouse.co.uk or visit our website to order online at www.otterhouse.co.uk