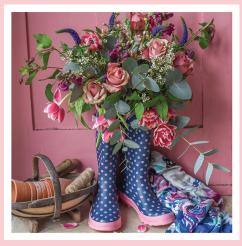

- First 6 of 12 designs
- Spot UV finish
- Gold envelopes
- Plastic-free with sticker seal

A COLLECTION OF STUNNING PHOTOGRAPHIC GREETINGS CARDS FEATURING BEAUTIFUL FLORAL ARRANGEMENTS, SUPPLIED WITH STYLISH METALLIC GOLD ENVELOPES.

77224

77229

77227

77228

77226

77230

\*Additional designs to follow later in the year

For full details of the collection please contact your sales representative directly, email our sales administration team on sales@otterhouse.co.uk or visit our website to order online at www.otterhouse.co.uk