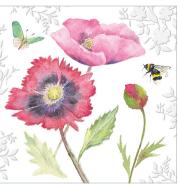

beautiful blooms

A stunning new card range by Anne Mortimer featuring *delicate* emboss finishes; supporting The British Bee Charity with a 10% donation

This card is sold in aid of The British Bee Charity, a charity that raises awareness on the welfare of bees and other pollinators through education. For every card sold, Otter House will donate 10% of their net sales to The British Bee Charity. https://www.britishbeecharity.com

## OTTER HOUSE LTD

OTTER HOUSE LIMITED Exe Box, Matford, Exeter EX2 8FD, UK Tel: +44 (0)1392 824300 Fax: +44 (0)1392 826461 E-mail: sales@otterhouse.co.uk www.otterhouse.co.uk

76605

76613

76616

76614

- Blank inside
- Card size: 160 x 160mm
- Price code: L/HI
- RRP: £2.10

76606

76610

76611

76615

• 12 designs

- Emboss finishes
- Kraft envelopes
- Plastic free with sticker seal

76607

76609