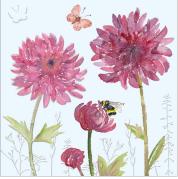

beautiful blooms

A stunning new card range by Anne Mortimer featuring *delicate* emboss finishes; supporting The British Bee Charity with a 10% donation

This card is sold in aid of The British Bee Charity, a charity that raises awareness on the welfare of bees and other pollinators through education. For every card sold, Otter House will donate 10% of their net sales to The British Bee Charity. https://www.britishbeecharity.com

76606

76610

76611

76615

• 12 designs

- Emboss finishes
- Kraft envelopes
- Plastic free with sticker seal

76607

76609