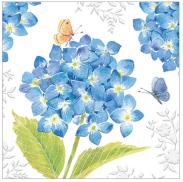

beautiful blooms

A stunning new card range by Anne Mortimer featuring *delicate* emboss finishes; supporting The British Bee Charity with a 10% donation

This card is sold in aid of The British Bee Charity, a charity that raises awareness on the welfare of bees and other pollinators through education. For every card sold, Otter House will donate 10% of their net sales to The British Bee Charity. https://www.britishbeecharity.com

## OTTER HOUSE LTD

OTTER HOUSE LIMITED Exe Box, Matford, Exeter EX2 8FD, UK Tel: +44 (0)1392 824300 Fax: +44 (0)1392 826461 E-mail: sales@otterhouse.co.uk www.otterhouse.co.uk

76605

76613

76616

76614

- Blank inside
- Card size: 160 x 160mm
- Price code: L/HI
- RRP: £2.10

76606

76610

76611

76615

• 12 designs

- Emboss finishes
- Kraft envelopes
- Plastic free with sticker seal

76607

76609