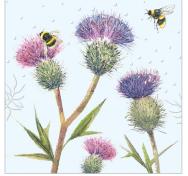

beautiful blooms

A stunning new card range by Anne Mortimer featuring *delicate* emboss finishes; supporting The British Bee Charity with a 10% donation

This card is sold in aid of The British Bee Charity, a charity that raises awareness on the welfare of bees and other pollinators through education. For every card sold, Otter House will donate 10% of their net sales to The British Bee Charity. https://www.britishbeecharity.com

## OTTER HOUSE LTD

OTTER HOUSE LIMITED Exe Box, Matford, Exeter EX2 8FD, UK Tel: +44 (0)1392 824300 Fax: +44 (0)1392 826461 E-mail: sales@otterhouse.co.uk www.otterhouse.co.uk

76605

76613

76616

76614

- Blank inside
- Card size: 160 x 160mm
- Price code: L/HI
- RRP: £2.10

76606

76610

76611

76615

• 12 designs

- Emboss finishes
- Kraft envelopes
- Plastic free with sticker seal

76607

76609