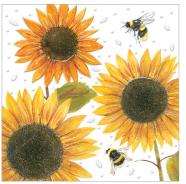

beautiful blooms

A stunning new card range by Anne Mortimer featuring *delicate* emboss finishes; supporting The British Bee Charity with a 10% donation

This card is sold in aid of The British Bee Charity, a charity that raises awareness on the welfare of bees and other pollinators through education. For every card sold, Otter House will donate 10% of their net sales to The British Bee Charity. https://www.britishbeecharity.com

## OTTER HOUSE LTD

OTTER HOUSE LIMITED Exe Box, Matford, Exeter EX2 8FD, UK Tel: +44 (0)1392 824300 Fax: +44 (0)1392 826461 E-mail: sales@otterhouse.co.uk www.otterhouse.co.uk

76605

76613

76616

76614

- Blank inside
- Card size: 160 x 160mm
- Price code: L/HI
- RRP: £2.10

76606

76610

76611

76615

• 12 designs

- Emboss finishes
- Kraft envelopes
- Plastic free with sticker seal

76607

76609