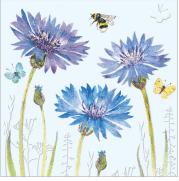

beautiful blooms

A stunning new card range by Anne Mortimer featuring *delicate* emboss finishes; supporting The British Bee Charity with a 10% donation

This card is sold in aid of The British Bee Charity, a charity that raises awareness on the welfare of bees and other pollinators through education. For every card sold, Otter House will donate 10% of their net sales to The British Bee Charity. https://www.britishbeecharity.com

## OTTER HOUSE LTD

OTTER HOUSE LIMITED Exe Box, Matford, Exeter EX2 8FD, UK Tel: +44 (0)1392 824300 Fax: +44 (0)1392 826461 E-mail: sales@otterhouse.co.uk www.otterhouse.co.uk

76605

76613

76616

76614

- Blank inside
- Card size: 160 x 160mm
- Price code: L/HI
- RRP: £2.10

76606

76610

76611

76615

• 12 designs

- Emboss finishes
- Kraft envelopes
- Plastic free with sticker seal

76607

76609